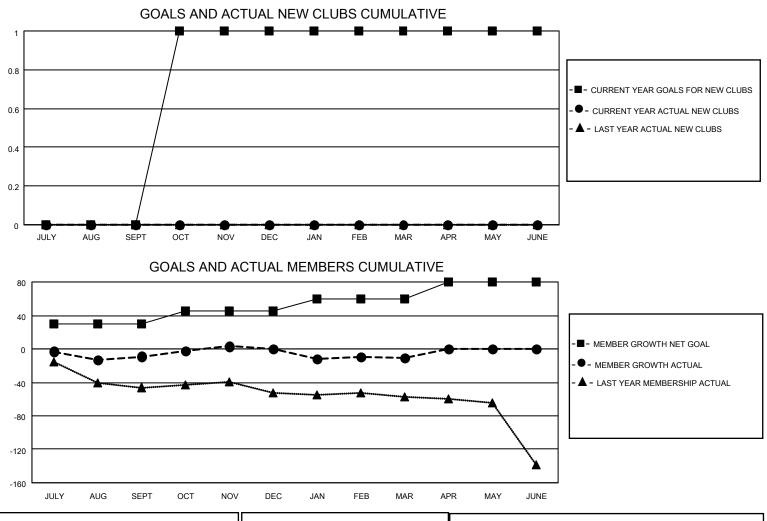

## LOCATION MASSACHUSETTS

District 33 K

Results as of: 3/31/2022

| Clubs                 |               |           |               | Members               |                        |                         |                                                    |
|-----------------------|---------------|-----------|---------------|-----------------------|------------------------|-------------------------|----------------------------------------------------|
| RESULTS FOR 2021-2022 |               |           |               | RESULTS FOR 2021-2022 |                        |                         |                                                    |
| QUARTER               | NEW CLUB GOAL | NEW CLUBS | DROPPED CLUBS | QUARTER               | BER GROWTH NET<br>GOAL | MEMBER GROWTH<br>ACTUAL | DROPPED<br>MEMBERS ACTUAL<br>(including transfers) |
| JULY/AUG/SEPT         | 0             | 0         | 0             | JULY/AUG/SEPT         | 30                     | 21                      | 28                                                 |
| OCT/NOV/DEC           | 1             | 0         | 0             | OCT/NOV/DEC           | 15                     | 63                      | 53                                                 |
| JAN/FEB/MAR           | 0             | 0         | 0             | JAN/FEB/MAR           | 15                     | 30                      | 37                                                 |
| APR/MAY/JUNE          | 0             | 0         | 0             | APR/MAY/JUNE          | 20                     | 0                       | 0                                                  |